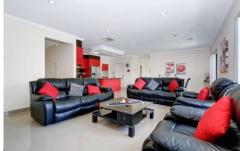

Step inside and youll find 4 bedrooms plus study, master with full ensuite and walk in robe, all other bedrooms with BIRs, fully equipped kitchen with stone bench tops and splash back, stainless steel appliances with dishwasher and overlooking a spacious, open plan meals area and family room.