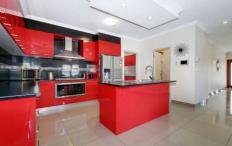

Step inside and youll find 4 bedrooms plus study, master with full ensuite and walk in robe, all other bedrooms with BIRs, fully equipped kitchen with stone bench tops and splash back, stainless steel appliances with dishwasher and overlooking a spacious, open plan meals area and family room.