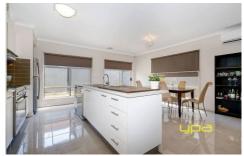

## **4 Cockatiel Circuit CRAIGIEBURN VIC**

Don't miss out on this immaculately maintained family home showcasing 3 spacious bedrooms with robes (master with ensuite), formal lounge, extensive open plan living/dining/kitchen domain with 900mm stainless steel appliances with dishwasher. The list of quality inclusions extends to ducted heating; split system cooling, tiles throughout, carpet in bedrooms and formal living. Low maintenance yards with double remote garage with internal access and much more. Close to shopping centres, schooling, childcare, park lands and public transport. Come through to inspect as this property wont last.