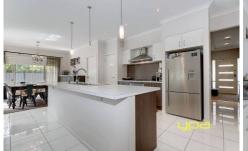

## 6 Sheffield Way CRAIGIEBURN VIC

Ever dream of owning your own ex-display home? This young and vibrant home with its very welcoming facade and entrance to its large decked entertainment area in the back is sure to impress all buyers for entertainment all year round. sitting on approx. 692m2 land, Comprising of 4 spacious bedrooms, all with BIRs, Master including full ensuite with double basin and his/hers WIR. Fully equipped kitchen with 900mm stainless steel appliances, additional formal living area or can be used as study, tiles throughout home and carpeted bedrooms. Extra features include the comforts of ducted heating, evaporative cooling, alarm system, intercom, high ceilings, quality low maintenance landscaped gardens plus double car garage- call today for your exclusive inspection!!