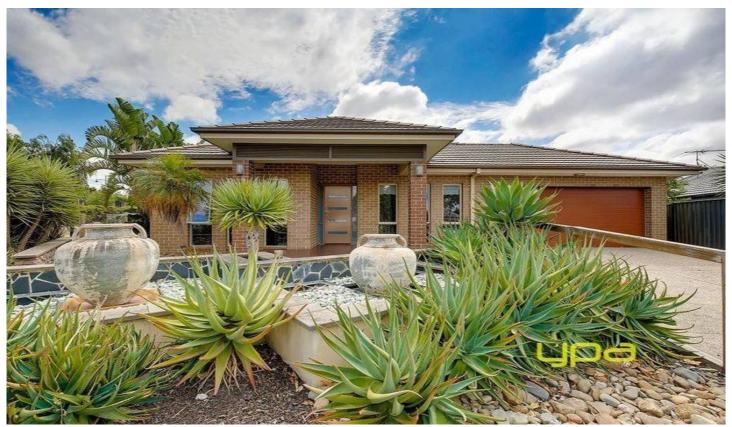

## 6 Sheffield Way CRAIGIEBURN VIC

Ever dream of owning your own ex-display home? This young and vibrant home with its very welcoming facade and entrance to its large decked entertainment area in the back is sure to impress all buyers for entertainment all year round. sitting on approx. 692m2 land, Comprising of 4 spacious bedrooms, all with BIRs, Master including full ensuite with double basin and his/hers WIR. Fully equipped kitchen with 900mm stainless steel appliances, additional formal living area or can be used as study, tiles throughout home and carpeted bedrooms. Extra features include the comforts of ducted heating, evaporative cooling, alarm system, intercom, high ceilings, quality low maintenance landscaped gardens plus double car garage- call today for your exclusive inspection!!