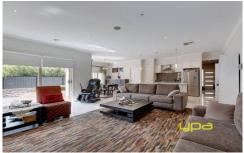

## 6 Sheffield Way CRAIGIEBURN VIC

Ever dream of owning your own ex-display home? This young and vibrant home with its very welcoming facade and entrance to its large decked entertainment area in the back is sure to impress all buyers for entertainment all year round. sitting on approx. 692m2 land, Comprising of 4 spacious bedrooms, all with BIRs, Master including full ensuite with double basin and his/hers WIR. Fully equipped kitchen with 900mm stainless steel appliances, additional formal living area or can be used as study, tiles throughout home and carpeted bedrooms. Extra features include the comforts of ducted heating, evaporative cooling, alarm system, intercom, high ceilings, quality low maintenance landscaped gardens plus double car garage- call today for your exclusive inspection!!