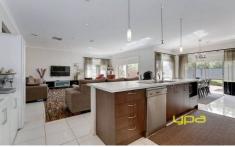

## 6 Sheffield Way CRAIGIEBURN VIC

Ever dream of owning your own ex-display home? This young and vibrant home with its very welcoming facade and entrance to its large decked entertainment area in the back is sure to impress all buyers for entertainment all year round. sitting on approx. 692m2 land, Comprising of 4 spacious bedrooms, all with BIRs, Master including full ensuite with double basin and his/hers WIR. Fully equipped kitchen with 900mm stainless steel appliances, additional formal living area or can be used as study, tiles throughout home and carpeted bedrooms. Extra features include the comforts of ducted heating, evaporative cooling, alarm system, intercom, high ceilings, quality low maintenance landscaped gardens plus double car garage- call today for your exclusive inspection!!