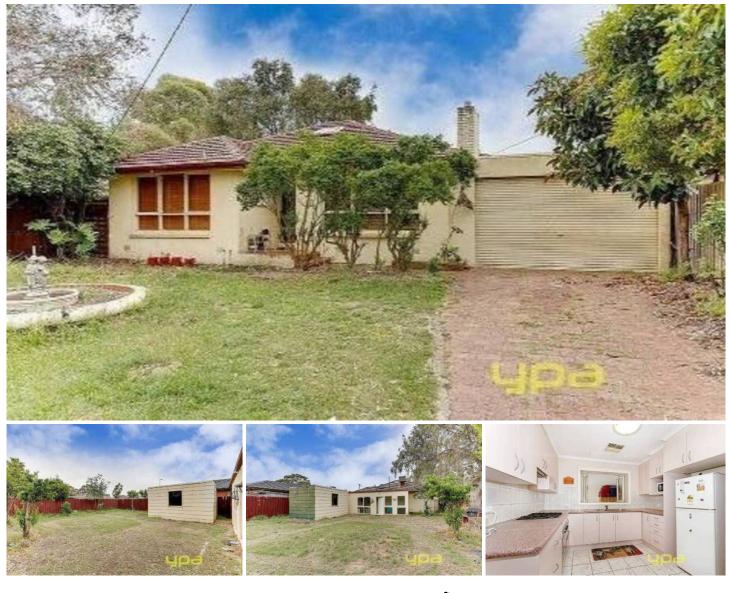

## 38 Dianne Avenue CRAIGIEBURN VIC

An excellent opportunity for an investor or developer to add this 3 bedroom home and approval for a 2 bedroom unit to his or her portfolio. Located in a great pocket of Craigieburn with schools, shopping centre, train station and other amenities at your doorstep. The home offers 3 bedrooms, lounge, kitchen and meals area, sun room, wall heater, evaporative cooling and garage. The approved unit comes with plans, permits and engineering ready to be developed at your discretion. Plans are available upon request. Dont miss this great opportunity.