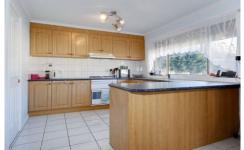

## 72 Willmott Drive CRAIGIEBURN VIC

With its' intelligent design, free flowing layout and immaculate presentation this fantastic home ensures comfort for the growing family.

This sizeable spacious home sitting on an 480m2 block (approx), contains 2 living areas- one of which is a formal lounge, an entertainers kitchen, 3 generous bedrooms, two bathrooms, established secure gardens (perfect for play equipment and pets), gas ducted heating, split system cooling and a double car remote garage with internal home access.

The master bedroom has its own large walk in robe and en-suite, whist the remaining two bedrooms with built in wardrobes, all bedrooms with ceiling fans.

Being ideally situated, the kitchen overlooks the informal sitting and meals area with easy access and view of the