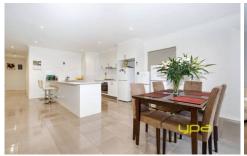

## 19 Braveheart Road CRAIGIEBURN VIC

Offering a lifestyle of space and comfort this home will be the envy of all your friends with this warm family house with 3 bedroom plus study all set in the sought after pocket of Craigieburn. Tiles throughout and carpets in all 3 bedrooms, a well-appointed kitchen overlooking the open plan meals/family living area with sliding door leading to the rear yard. Extras include ducted heating, split system cooling, high ceilings, dishwasher, stone bench tops and stainless steel appliances. Master bedroom with walk in robe and ensuite, all other bedrooms with BIR's, double remote garage set on an allotment of approximately 380m2. Ideally located within close distance to public transport, Shopping Centres, schools, sporting facilities & parkland/lakes.