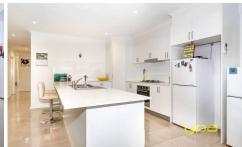

## 19 Braveheart Road CRAIGIEBURN VIC

Offering a lifestyle of space and comfort this home will be the envy of all your friends with this warm family house with 3 bedroom plus study all set in the sought after pocket of Craigieburn. Tiles throughout and carpets in all 3 bedrooms, a well-appointed kitchen overlooking the open plan meals/family living area with sliding door leading to the rear yard. Extras include ducted heating, split system cooling, high ceilings, dishwasher, stone bench tops and stainless steel appliances. Master bedroom with walk in robe and ensuite, all other bedrooms with BIR's, double remote garage set on an allotment of approximately 380m2. Ideally located within close distance to public transport, Shopping Centres, schools, sporting facilities & parkland/lakes.