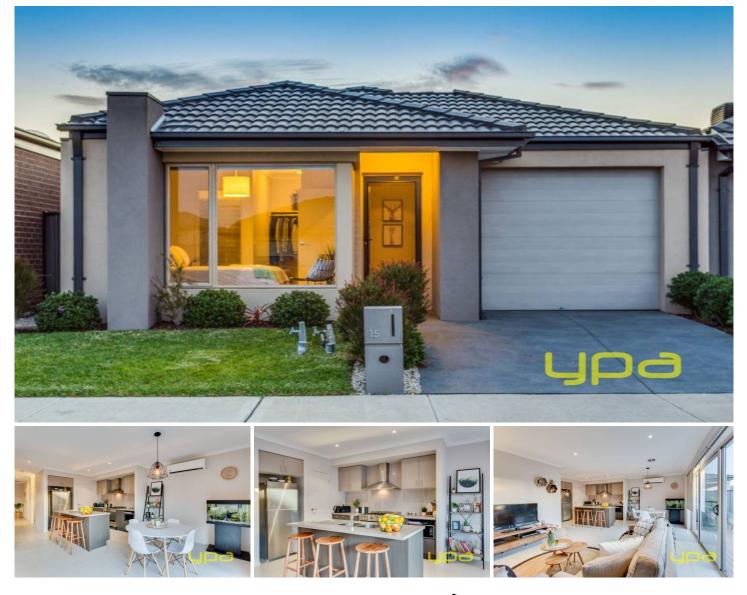

## 15 Pembury Street CRAIGIEBURN VIC

Don't miss out on this immaculately maintained family home showcasing 3 spacious bedrooms with robes. Master with full ensuite and WIR, extensive open plan living/dining/kitchen domain with 900mm stainless steel appliances. Semi walk in pantry and great storage space. The list of quality inclusions extends to ducted heating; split system cooling, tiles throughout and carpet in bedrooms. Low maintenance yards with great decked area for entertainment, single remote garage with internal access and much more. Close to shopping centres, schooling, childcare, park lands and public transport. Come through to inspect as this property wont last.