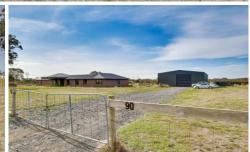

## 90 Forest Red Gum Drive MICKLEHAM VIC

Perfectly located, this is where the dream begins. This unfinished project could be the perfect property awaiting you. Just finish the remaining work to your tastes and quality inside, with a big free flowing floor plan that accommodates for any big family, or rural lifestyle or retreat. This designer home has left nothing off its plan, consisting of a grand master bedroom with private ensuite and walk in robe that will only impress. 4 dedicated bedrooms to the south side of the building to provide further privacy, great sized central bathroom, study zone that could be used as the ultimate home office. The master chef kitchen with butlers pantry overlooks an additional family room with access to a sunken theatre room, ideal for those fun family movie nights. The ultimate man cave awaits outside with a huge free standing shed or work shop, floor space that can handle any trucks or earth moving equipment with 3 phase power to top it all off. All