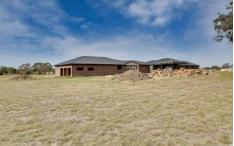

## 90 Forest Red Gum Drive MICKLEHAM VIC

Perfectly located, this is where the dream begins. This unfinished project could be the perfect property awaiting you. Just finish the remaining work to your tastes and quality inside, with a big free flowing floor plan that accommodates for any big family, or rural lifestyle or retreat. This designer home has left nothing off its plan, consisting of a grand master bedroom with private ensuite and walk in robe that will only impress. 4 dedicated bedrooms to the south side of the building to provide further privacy, great sized central bathroom, study zone that could be used as the ultimate home office. The master chef kitchen with butlers pantry overlooks an additional family room with access to a sunken theatre room, ideal for those fun family movie nights. The ultimate man cave awaits outside with a huge free standing shed or work shop, floor space that can handle any trucks or earth moving equipment with 3 phase power to top it all off. All