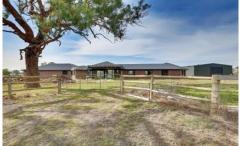

## 90 Forest Red Gum Drive MICKLEHAM VIC

Perfectly located, this is where the dream begins. This unfinished project could be the perfect property awaiting you. Just finish the remaining work to your tastes and quality inside, with a big free flowing floor plan that accommodates for any big family, or rural lifestyle or retreat. This designer home has left nothing off its plan, consisting of a grand master bedroom with private ensuite and walk in robe that will only impress. 4 dedicated bedrooms to the south side of the building to provide further privacy, great sized central bathroom, study zone that could be used as the ultimate home office. The master chef kitchen with butlers pantry overlooks an additional family room with access to a sunken theatre room, ideal for those fun family movie nights. The ultimate man cave awaits outside with a huge free standing shed or work shop, floor space that can handle any trucks or earth moving equipment with 3 phase power to top it all off. All