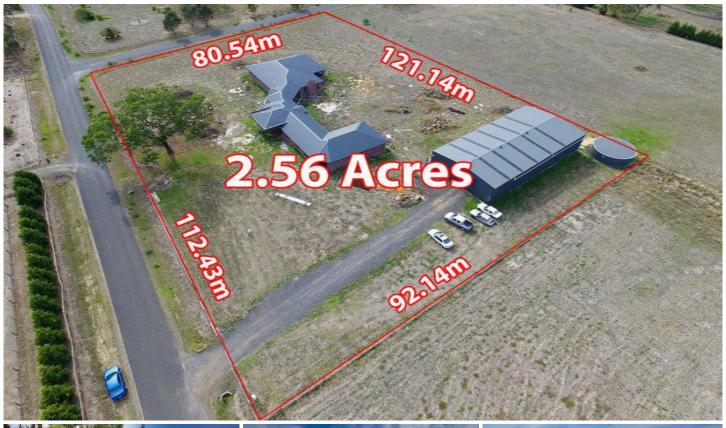

## 90 Forest Red Gum Drive MICKLEHAM VIC

Perfectly located, this is where the dream begins. This unfinished project could be the perfect property awaiting you. Just finish the remaining work to your tastes and quality inside, with a big free flowing floor plan that accommodates for any big family, or rural lifestyle or retreat. This designer home has left nothing off its plan, consisting of a grand master bedroom with private ensuite and walk in robe that will only impress. 4 dedicated bedrooms to the south side of the building to provide further privacy, great sized central bathroom, study zone that could be used as the ultimate home office. The master chef kitchen with butlers pantry overlooks an additional family room with access to a sunken theatre room, ideal for those fun family movie nights. The ultimate man cave awaits outside with a huge free standing shed or work shop, floor space that can handle any trucks or earth moving equipment with 3 phase power to top it all off. All