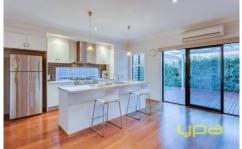

- -4 bedrooms with BIRs, master with ensuite and WIR
- -2 bathrooms with stone bench tops
- -2 living areas
- -double lock-up garage with internal access
- -stunning kitchen with 40mm stone bench tops, 900mm cooker, bulk head ceilings and plenty of cupboard space
- -relaxing enclosed entertaining area adjoining a large rear
- -ducted heating and split system cooling
- -21 solar panels with 5kw inverter
- -fully landscaped gardens