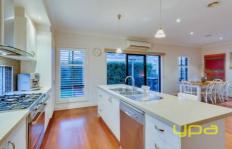

- -4 bedrooms with BIRs, master with ensuite and WIR
- -2 bathrooms with stone bench tops
- -2 living areas
- -double lock-up garage with internal access
- -stunning kitchen with 40mm stone bench tops, 900mm cooker, bulk head ceilings and plenty of cupboard space
- -relaxing enclosed entertaining area adjoining a large rear
- -ducted heating and split system cooling
- -21 solar panels with 5kw inverter
- -fully landscaped gardens