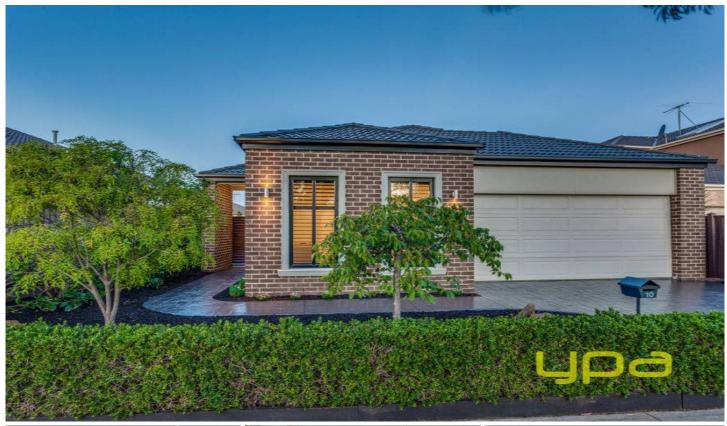

## 10 Gainsborough Drive CRAIGIEBURN VIC

Perfectly positioned in a highly popular pocket of Craigieburn, sits this fantastic home sitting on approx. 448m2 land. Being offered for the first time, the home boasts sweeping open spaces and is stunning both inside and out. Offering:

- -4 bedrooms with BIRs, master with ensuite and WIR
- -2 bathrooms with stone bench tops
- -2 living areas
- -double lock-up garage with internal access
- -stunning kitchen with 40mm stone bench tops, 900mm cooker, bulk head ceilings and plenty of cupboard space
- -relaxing enclosed entertaining area adjoining a large rear
- -ducted heating and split system cooling
- -21 solar panels with 5kw inverter
- -fully landscaped gardens