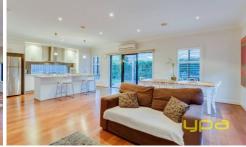

- -4 bedrooms with BIRs, master with ensuite and WIR
- -2 bathrooms with stone bench tops
- -2 living areas
- -double lock-up garage with internal access
- -stunning kitchen with 40mm stone bench tops, 900mm cooker, bulk head ceilings and plenty of cupboard space
- -relaxing enclosed entertaining area adjoining a large rear
- -ducted heating and split system cooling
- -21 solar panels with 5kw inverter
- -fully landscaped gardens