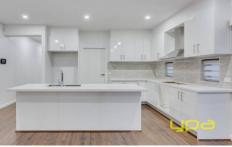

## 34 Golflinks Drive BEVERIDGE VIC

YPA are extremely proud to present to the market this exquisite newly built property situated in the beautiful area of Beveridge across spectacular park land. Consisting 4 spacious carpeted bedrooms plus study, Master bedroom including a WIR and ensuite. The property has been completed with tiled flooring throughout. This is an amazing floor plan consisting of formal living area, a rumpus room and an open plan kitchen / meals and living area. The kitchen is the heart of the home with stainless steel appliances, stone bench tops and a walk in pantry. Double garage with drive through access and a spacious back yard. Extras include ducted heating, evaporative cooling, Alarm system, Video intercom and ducted vacuum, this property is a fantastic opportunity. Call today to arrange an inspection