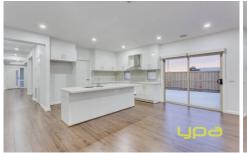

## 34 Golflinks Drive BEVERIDGE VIC

YPA are extremely proud to present to the market this exquisite newly built property situated in the beautiful area of Beveridge across spectacular park land. Consisting 4 spacious carpeted bedrooms plus study, Master bedroom including a WIR and ensuite. The property has been completed with tiled flooring throughout. This is an amazing floor plan consisting of formal living area, a rumpus room and an open plan kitchen / meals and living area. The kitchen is the heart of the home with stainless steel appliances, stone bench tops and a walk in pantry. Double garage with drive through access and a spacious back yard. Extras include ducted heating, evaporative cooling, Alarm system, Video intercom and ducted vacuum, this property is a fantastic opportunity. Call today to arrange an inspection