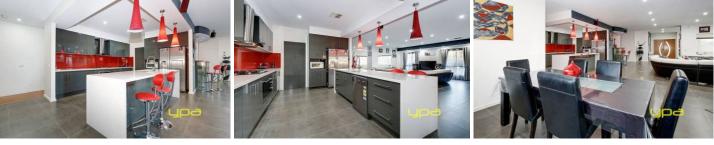

-stunning kitchen with 40mm stone bench tops, 900mm cooker, bulk head ceilings and plenty of cupboard space

4 🛤 2 📛 2 🛱

View : https://www.ypa.com.au/7396047