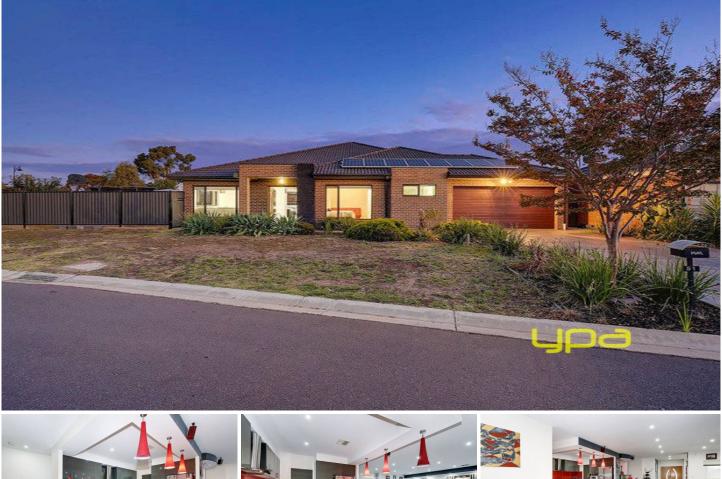

## 51 Chelsworth Loop CRAIGIEBURN VIC

This owner built grand residence sitting on an attractive allotment of 753m2 (approx.) located in the highly sought after Malcolm Creek Estate in Craigieburn, could now be yours. Being presented for the first time, the home boasts sweeping open spaces and is striking both inside and out. Upon entrance be greeted by the gorgeous formal living area which leads up to the open bar and open plan kitchen/meals/second living.

This magnificent home also comprises of:

-4 good size bedrooms with BIRs and spacious master with ensuite and WIR

- -2 bathrooms with stone bench tops
- -2 living areas
- -double lock up garage with internal access

-stunning kitchen with 40mm stone bench tops, 900mm cooker, bulk head ceilings and plenty of cupboard space

4 🛤 2 📛 2 🛱

View : https://www.ypa.com.au/7396047