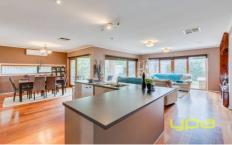

## 16 Flagstaff Loop CRAIGIEBURN VIC

Nestled away in a quiet street, this immaculate home offers everything you need for modern day convenience, set on an allotment of 560m2 (approx).

Comprising of 3 bedrooms, main with walk in robe and ensuite, formal lounge, open plan living area, kitchen with stainless steel appliances, ample storage and bench space. The spacious living and meals area spills out to the alfresco area, great for entertaining on that warm summer night.