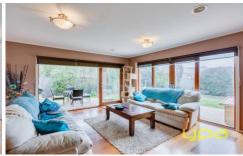

## 16 Flagstaff Loop CRAIGIEBURN VIC

Nestled away in a quiet street, this immaculate home offers everything you need for modern day convenience, set on an allotment of 560m2 (approx).

Comprising of 3 bedrooms, main with walk in robe and ensuite, formal lounge, open plan living area, kitchen with stainless steel appliances, ample storage and bench space. The spacious living and meals area spills out to the alfresco area, great for entertaining on that warm summer night.