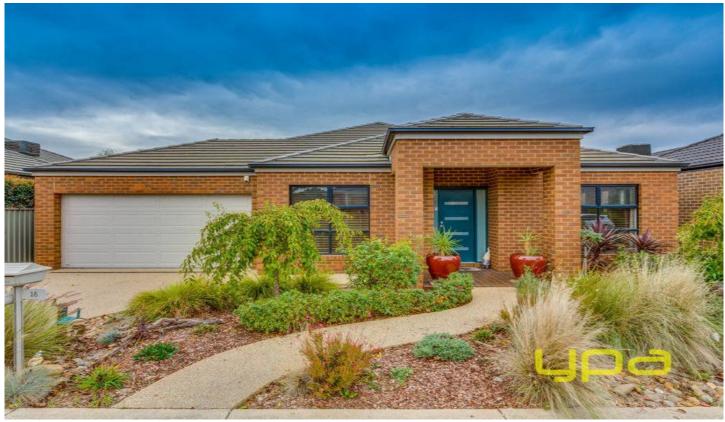

## 16 Flagstaff Loop CRAIGIEBURN VIC

Nestled away in a quiet street, this immaculate home offers everything you need for modern day convenience, set on an allotment of 560m2 (approx).

Comprising of 3 bedrooms, main with walk in robe and ensuite, formal lounge, open plan living area, kitchen with stainless steel appliances, ample storage and bench space. The spacious living and meals area spills out to the alfresco area, great for entertaining on that warm summer night.