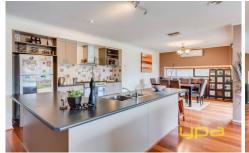

## 16 Flagstaff Loop CRAIGIEBURN VIC

Nestled away in a quiet street, this immaculate home offers everything you need for modern day convenience, set on an allotment of 560m2 (approx).

Comprising of 3 bedrooms, main with walk in robe and ensuite, formal lounge, open plan living area, kitchen with stainless steel appliances, ample storage and bench space. The spacious living and meals area spills out to the alfresco area, great for entertaining on that warm summer night.