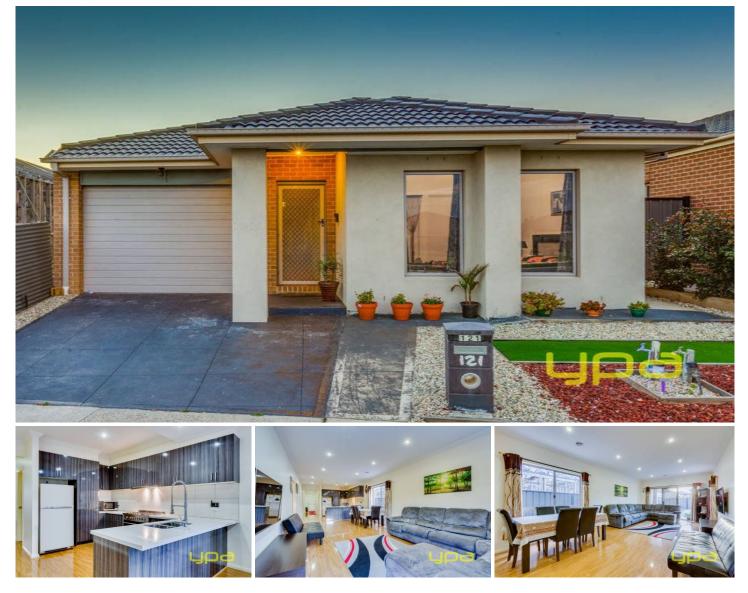

## 121 Newbury Boulevard CRAIGIEBURN VIC

Approximately1 kilometre away from Aitken Creek Primary School and approximately 550m from Eclipse Child Care, within minutes away from Highlands Shopping Centre, Craigieburn Central and transport, this home has the following features:

- -bright free flowing spacious layout
- -good sized master with ensuite
- -remaining 2 bedrooms with BIRs
- -spacious kitchen with Caesar stone bench tops
- -Caesar stone in vanity
- -900mm cooktop and dishwasher
- -abundance of bench/cupboard space and ample storage
- -spacious meals area
- -pergola with wind blockers
- -good size and low maintenance backyard
- -downlights throughout living and kitchen area
- -intercom