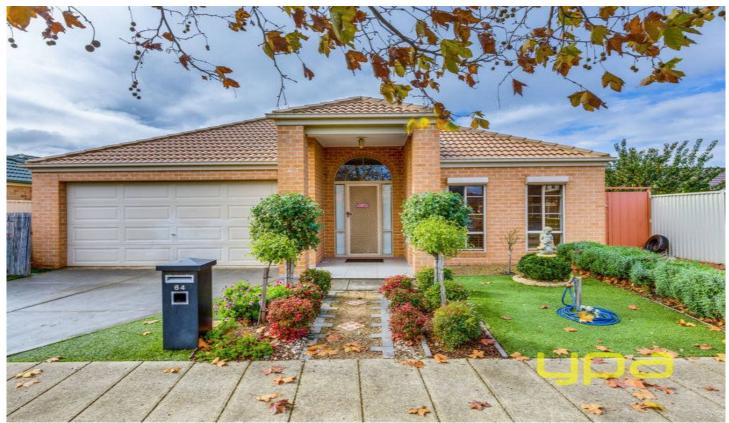

## **64 Mission Hills Way CRAIGIEBURN VIC**

With a block size of approximately 511sqm in a great pocket of Craigieburn this opportunity is not to be missed. This well presented dwelling offers spacious living and very generous accommodation with 2 separate living areas. Comprising of 4 good size bedrooms, master with walk in robe and ensuite and separate study. Features include ducted heating and evaporative cooling. Functional kitchen with plenty of bench space, cupboard space and adjacent living area.

Double remote garage with additional side access to park caravans, boats, trucks, trailers etc. extras include solar panels, down lights, electrical cook top and oven, dishwasher, surveillance cameras outside, covered up decked entertainment area, great for entertaining all year round. Perfect home for a growing family and won't last long so be quick as this will be sold!