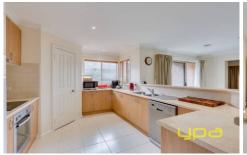

## **64 Mission Hills Way CRAIGIEBURN VIC**

With a block size of approximately 511sqm in a great pocket of Craigieburn this opportunity is not to be missed. This well presented dwelling offers spacious living and very generous accommodation with 2 separate living areas. Comprising of 4 good size bedrooms, master with walk in robe and ensuite and separate study. Features include ducted heating and evaporative cooling. Functional kitchen with plenty of bench space, cupboard space and adjacent living area.