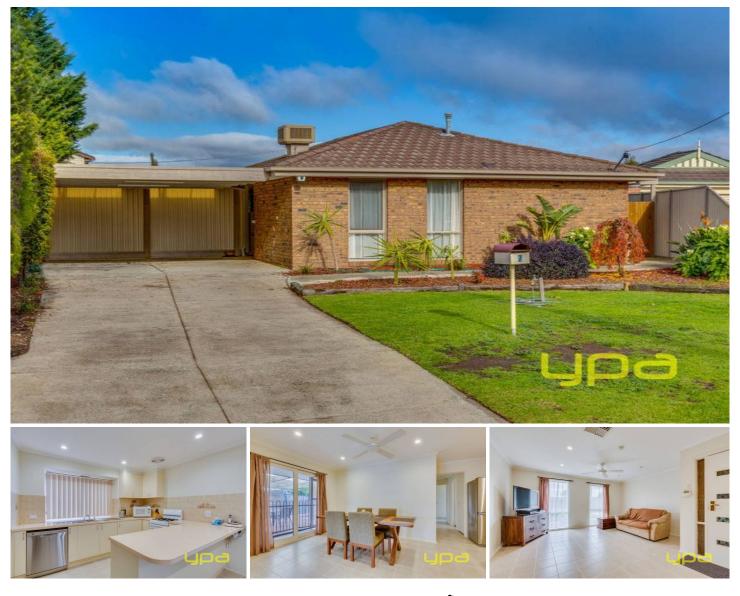

## 7 Ipswich Place CRAIGIEBURN VIC

Whether youre a 1st home buyer, investor or budget minded buyer, this home should be on top of your list. This well looked after 3 bedroom property is nestled in a peaceful court setting. All bedrooms are with BIRs master with semi ensuite. Fully equipped kitchen, meals/living zone leading from the formal living room. Extras including gas heater, evaporative cooling, ceiling fans, dishwasher and spa bath. Step outside and enjoy a large covered entertainment area overlooking the gorgeous yard for the growing family complete with a ground heated pool with paving throughout to suit the outdoor life style. Ideally located right in the heart of Craigieburn close to public transport, local shops and schools. Don't let this opportunity pass you buy. THIS ONE WON'T HANG AROUND FOR LONG!!