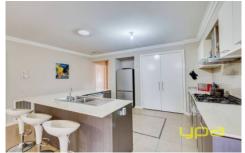

## Featuring:

- -4 living areas
- -1 master bedrooms with ensuite and a large WIR
- -3 additional bedrooms with BIRs
- -Spacious laundry
- -Kitchen with Caesar stone bench tops
- -Ducted heating and cooling
- -Big backyard with swimming pool
- -560m2 (approx) land
- -Abundance of bench/cupboard space and ample storage
- -Spacious meals area
- -Currently tenanted at \$1,842 per calendar month