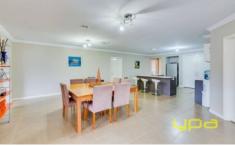

## Featuring:

- -4 living areas
- -1 master bedrooms with ensuite and a large WIR
- -3 additional bedrooms with BIRs
- -Spacious laundry
- -Kitchen with Caesar stone bench tops
- -Ducted heating and cooling
- -Big backyard with swimming pool
- -560m2 (approx) land
- -Abundance of bench/cupboard space and ample storage
- -Spacious meals area
- -Currently tenanted at \$1,842 per calendar month