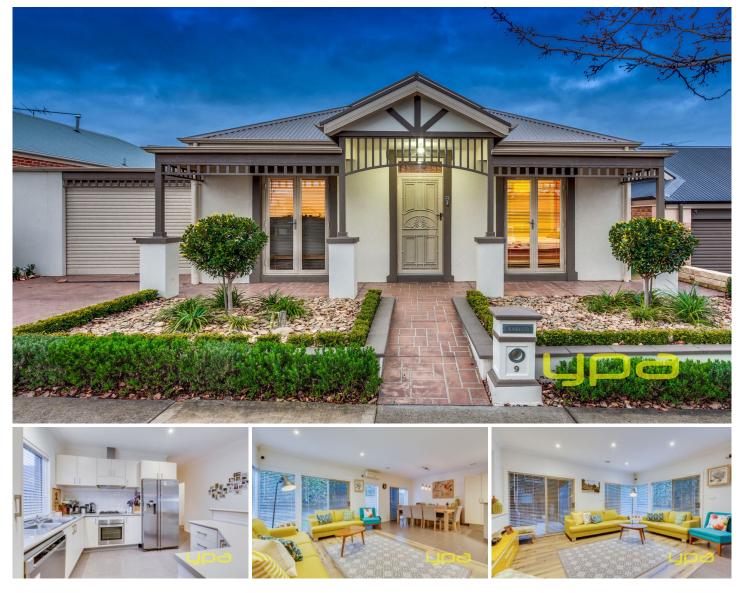

## **9 Reay Drive CRAIGIEBURN VIC**

Offering a lifestyle of space and comfort, this home will be the envy of all your friends with this warm family home set in the sought after pocket of Craigieburn. Tiled throughout, carpeted flooring in all 3 bedrooms, a well-appointed kitchen overlooking the open plan meals/family/living area, leading to the rear yard with a great covered up entertainment area with cafe blinds to entertain all year round.

Extras include: ducted heating, split system cooling, stainless steel appliances with dishwasher, alarm system, master bedroom with walk in robe and ensuite with double shower, all other bedrooms have BIR's, single garage with drive through access and set on an allotment of approximately 338m2. Ideally located within close distance to public transport, shopping centre's, schools, sporting facilities, park lands, lakes and much more.