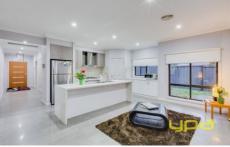

- -2 living areas
- -master bedroom with ensuite and stone bench tops
- -3 additional bedrooms with BIR's
- -stone bench top in vanity
- -solar system
- -900mm cooktop with Caesar stone bench top

4 🖰 2 📛 2 🖨