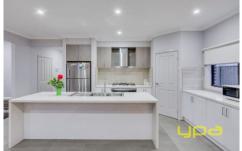

- -2 living areas
- -master bedroom with ensuite and stone bench tops
- -3 additional bedrooms with BIR's
- -stone bench top in vanity
- -solar system
- -900mm cooktop with Caesar stone bench top

4 🖰 2 📛 2 🖨