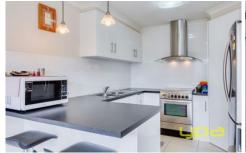

Consisting of a spacious open plan living that joins onto a kitchen/meals area, stainless steel appliances, dishwasher, plenty of cupboard space, glass splash back and stone bench tops, master with ensuite and WIR, with both bedrooms offering split systems and leading outside to a gorgeous outside area. All set on low maintenance landscaped gardens. An inspection is a must and will not disappoint.