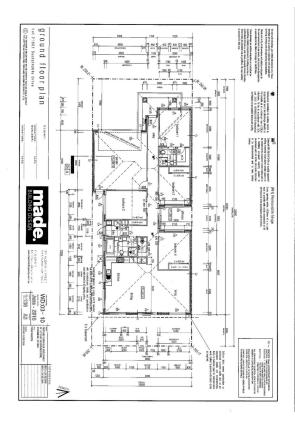

## 21601 Sustainable Drive CRAIGIEBURN VIC

This beautifully presented brand new home will make an immediate impression. Offering 4 generous bedrooms, master with ensuite and WIR, fully equipped kitchen with stainless steel appliances, dishwasher, stone bench tops and adjoining a spacious family/meals/living area. Complete with all extras such as ducted heating, evaporative cooling, intercom, stone bench tops, double remote garage, alfresco and much more.