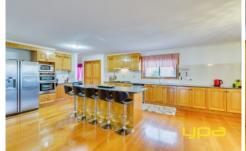

It's carefully zoned accommodation comprises a formal living area, adjoined by a formal dining that leads to a good sized kitchen offering generous bench space with a great size living zone. This gorgeous residence also comprising of a powder room for guests. Upper level sitting area and balcony. Great size master bedroom with walk in robe and ensuite including his and hers basin and spa, remaining bedrooms all with built in robes.

This family residence features extras like ducted heating, stainless steel appliances with dishwasher, and floor boards throughout home, outside covered up entertainment

4 2 2 2

View: https://www.ypa.com.au/7396089