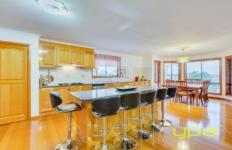

It's carefully zoned accommodation comprises a formal living area, adjoined by a formal dining that leads to a good sized kitchen offering generous bench space with a great size living zone. This gorgeous residence also comprising of a powder room for guests. Upper level sitting area and balcony. Great size master bedroom with walk in robe and ensuite including his and hers basin and spa, remaining bedrooms all with built in robes.

This family residence features extras like ducted heating, stainless steel appliances with dishwasher, and floor boards throughout home, outside covered up entertainment

4 2 2 2

View: https://www.ypa.com.au/7396089