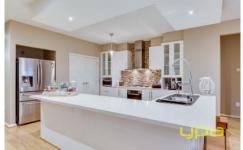

Accommodation: with a huge amount of space and spread out over a single level, this inspired family oasis features bright natural light through the immense lounge and dining zones with grand views of the city, dedicated family/games room, formal lounge, airy kitchen with stainless steel appliances including a 900mm cook top and oven, master bedroom with walk-in-robe and ensuite, other bedrooms with BIRs, central bathroom and an easy care rear garden. Also including a great sun room to enjoy all year round.