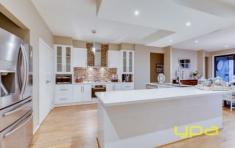

Accommodation: with a huge amount of space and spread out over a single level, this inspired family oasis features bright natural light through the immense lounge and dining zones with grand views of the city, dedicated family/games room, formal lounge, airy kitchen with stainless steel appliances including a 900mm cook top and oven, master bedroom with walk-in-robe and ensuite, other bedrooms with BIRs, central bathroom and an easy care rear garden. Also including a great sun room to enjoy all year round.