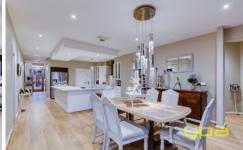

Accommodation: with a huge amount of space and spread out over a single level, this inspired family oasis features bright natural light through the immense lounge and dining zones with grand views of the city, dedicated family/games room, formal lounge, airy kitchen with stainless steel appliances including a 900mm cook top and oven, master bedroom with walk-in-robe and ensuite, other bedrooms with BIRs, central bathroom and an easy care rear garden. Also including a great sun room to enjoy all year round.