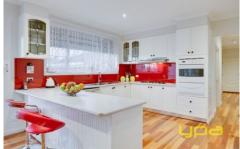

This property features:

- -4 bedrooms
- -master bedroom with full ensuite and walk in robe
- -2 living areas
- -drive through single lock up garage
- -spotted gum polished flooring
- -ducted heating
- -ducted cooling
- -roller shutters
- -vacuum made
- -terracotta roof tiles
- -land size 555m2 (approx.)