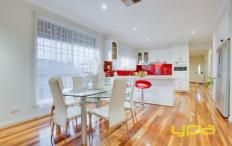

This property features:

- -4 bedrooms
- -master bedroom with full ensuite and walk in robe
- -2 living areas
- -drive through single lock up garage
- -spotted gum polished flooring
- -ducted heating
- -ducted cooling
- -roller shutters
- -vacuum made
- -terracotta roof tiles
- -land size 555m2 (approx.)