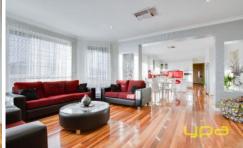

This property features:

- -4 bedrooms
- -master bedroom with full ensuite and walk in robe
- -2 living areas
- -drive through single lock up garage
- -spotted gum polished flooring
- -ducted heating
- -ducted cooling
- -roller shutters
- -vacuum made
- -terracotta roof tiles
- -land size 555m2 (approx.)