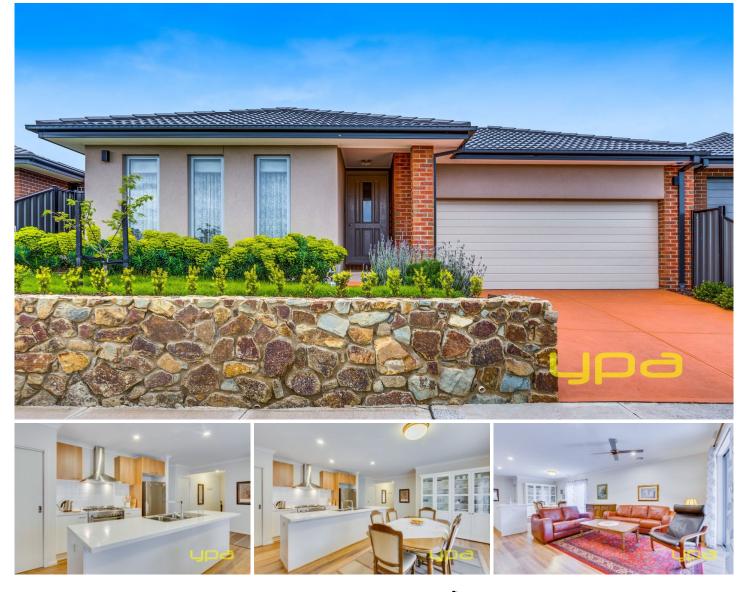

## 6 Season Way CRAIGIEBURN VIC

It doesnt get much better than this, located in the new Aston Estate with great park land views! Only 1.5 years young, this modern 4 bedroom home is conveniently situated in the heart of Craigieburn within a short drive to local schools, shops and Craigieburn Central Shopping Centre.

This residence comprises of a front master bedroom with ensuite and WIR, further 3 bedrooms with BIRs, bedroom 2 with WIR, separate central bathroom and stone bench tops to all wet areas. Be welcomed by high ceilings and a large entrance hallway, through to an open plan living area, with a modern kitchen boasting stone bench tops, 900mm stainless steel appliances, dishwasher and walk in pantry. Enjoy and entertain in a good size separate living area and a generous alfresco all on approx. 347m2 land. Also included is laminated flooring and carpet throughout,