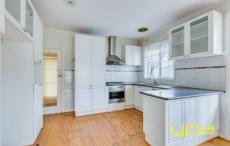

Boasting a tastefully designed interior you will be impressed. Character and comfort are just some of the features of this well-appointed home. The property comprises of 3 bedrooms, all with built in robes (BIRs), open plan kitchen/meals/living area with stainless steel appliances, polished floor boards throughout, wood fire heating, split system cooling and ceiling fans in all of the bedrooms.