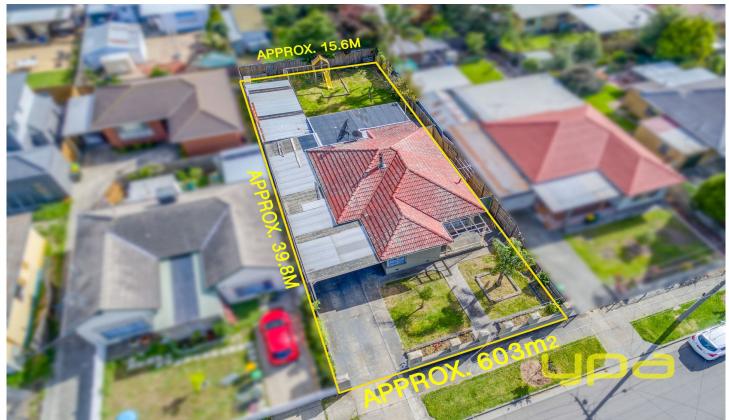

## 8 Sherwood Street HADFIELD VIC

Take advantage and secure this well presented home in a sought after and popular location within close distance to local shops, train station, schools, sporting facilities and park lands, all sitting on (approx.) 603m2 land.