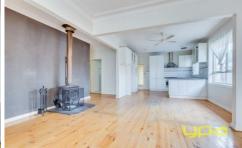

Boasting a tastefully designed interior you will be impressed. Character and comfort are just some of the features of this well-appointed home. The property comprises of 3 bedrooms, all with built in robes (BIRs), open plan kitchen/meals/living area with stainless steel appliances, polished floor boards throughout, wood fire heating, split system cooling and ceiling fans in all of the bedrooms.