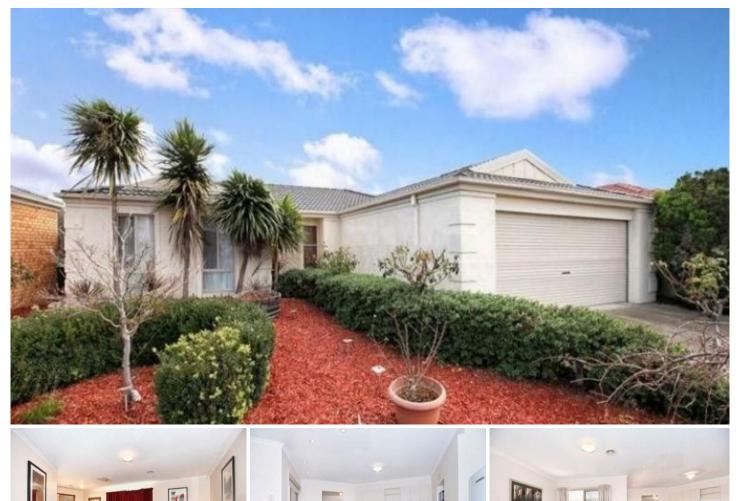

## **9 Siret Court ROXBURGH PARK VIC**

Perfectly positioned close to all amenities, this home has instant street appeal and is ideal for the first home buyer, young family or that astute investor. Sitting on approx 506m2, this beautiful family home consists of 3 bedrooms, formal living and a great open plan kitchen/meals/living zone.

Also comprising of: master bedroom with ensuite & WIR central bathroom double lock up garage backyard for kids, family and outdoor entertainment ducted heating and cooling

Its' only minutes away from public transport, schools, shopping centers, and parks.