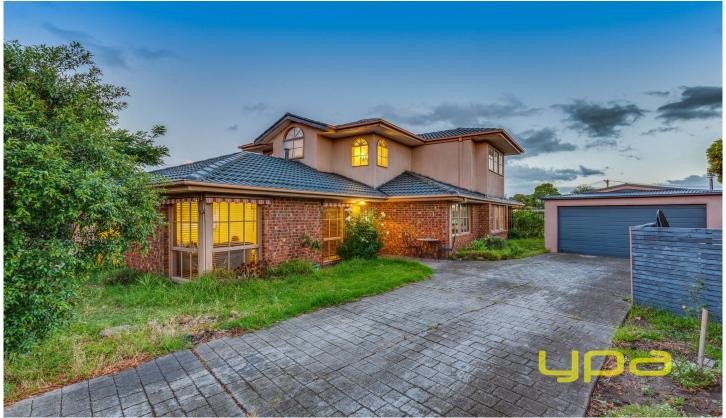

## 2 Ottery Court CRAIGIEBURN VIC

Nestled in a quiet court and brimming with extras this home offers something for the whole family. From the moment you walk in, you'll be impressed by the wide formal entry with a free flowing floor plan. With refined quality throughout, the internal layout is saturated by natural light and offers a flexible floor plan consisting 4 bedroom plus study, formal entry, L-shaped lounge and a formal dining room, modern kitchen including stainless steel appliances and dishwasher, adjoining the kitchen is a large open plan meals/family room which leads onto the outdoor entertaining area/pergola.

Other features inside the home include: gas ducted heating, 3 split system cooling units, ceiling fans and storage under the staircase. Outside there is a double garage. The block of land is approx. 651m2 and easily allows ample room for extras like a veggie patch, bird