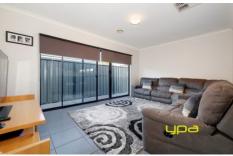

- -Three bedrooms
- -Master with ensuite and WIR
- -Double garage
- -Open plan kitchen meals area
- -Kitchen boasts stainless steel appliances including a 900mm cooktop & dishwasher
- -Low maintenance backyard.