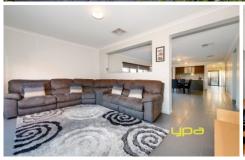

- -Three bedrooms
- -Master with ensuite and WIR
- -Double garage
- -Open plan kitchen meals area
- -Kitchen boasts stainless steel appliances including a 900mm cooktop & dishwasher
- -Low maintenance backyard.