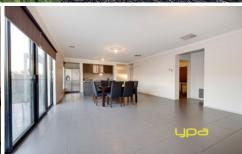

- -Three bedrooms
- -Master with ensuite and WIR
- -Double garage
- -Open plan kitchen meals area
- -Kitchen boasts stainless steel appliances including a 900mm cooktop & dishwasher
- -Low maintenance backyard.