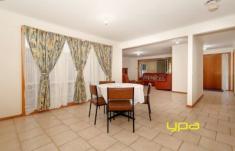

## 13 Kingsford Way ROXBURGH PARK VIC

A fantastic property presents itself which offers an abundance of space on a large low maintenance block set in one of Roxburgh Parks finest locations. The home comprises of 6 large bedrooms. Bedroom 1 & 2 both have access to Ensuite and WIR, further 4 bedrooms with BIRs, timber kitchen, walk in pantry, formal dining, lounge and cosy rumpus room. Further upstairs include a retreat and a kitchenette; Bonuses include 2 bathrooms, 3 toilets, ducted heating, security shutters, laundry shoot, storage room, double garage and much more. Set within close proximity to both primary and secondary schools and only moments to train station and shops, this is one property you must inspect. Land size 503m2 approx