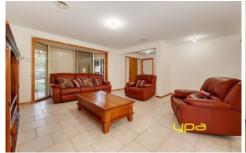

## 13 Kingsford Way ROXBURGH PARK VIC

A fantastic property presents itself which offers an abundance of space on a large low maintenance block set in one of Roxburgh Parks finest locations. The home comprises of 6 large bedrooms. Bedroom 1 & 2 both have access to Ensuite and WIR, further 4 bedrooms with BIRs, timber kitchen, walk in pantry, formal dining, lounge and cosy rumpus room. Further upstairs include a retreat and a kitchenette; Bonuses include 2 bathrooms, 3 toilets, ducted heating, security shutters, laundry shoot, storage room, double garage and much more. Set within close proximity to both primary and secondary schools and only moments to train station and shops, this is one property you must inspect. Land size 503m2 approx