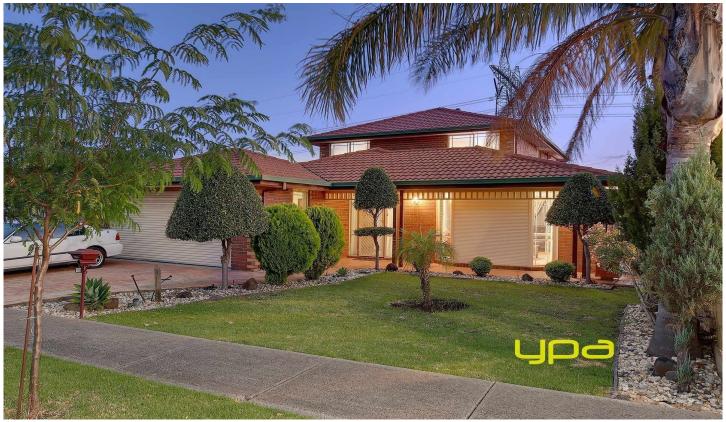

## 13 Kingsford Way ROXBURGH PARK VIC

A fantastic property presents itself which offers an abundance of space on a large low maintenance block set in one of Roxburgh Parks finest locations. The home comprises of 6 large bedrooms. Bedroom 1 & 2 both have access to Ensuite and WIR, further 4 bedrooms with BIRs, timber kitchen, walk in pantry, formal dining, lounge and cosy rumpus room. Further upstairs include a retreat and a kitchenette; Bonuses include 2 bathrooms, 3 toilets, ducted heating, security shutters, laundry shoot, storage room, double garage and much more. Set within close proximity to both primary and secondary schools and only moments to train station and shops, this is one property you must inspect. Land size 503m2 approx