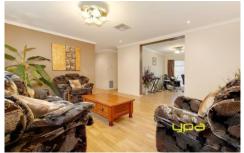

This residence comprises of Master bedroom with Ensuite and WIR; further 2 bedrooms with BIRs, great size study and bright central bathroom. Be welcomed by high ceilings and a large entrance hallway, through to an open plan living area, consisting of a modern kitchen with stainless steel appliances. Enjoy and entertain in a good size separate living area and internal access to double garage all on approx. 400m2 land. Also included is ducted heating, evaporative cooling, double remote garage with internal access, down lights and so much more..