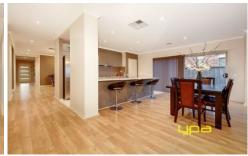

This residence comprises of Master bedroom with Ensuite and WIR; further 2 bedrooms with BIRs, great size study and bright central bathroom. Be welcomed by high ceilings and a large entrance hallway, through to an open plan living area, consisting of a modern kitchen with stainless steel appliances. Enjoy and entertain in a good size separate living area and internal access to double garage all on approx. 400m2 land. Also included is ducted heating, evaporative cooling, double remote garage with internal access, down lights and so much more..