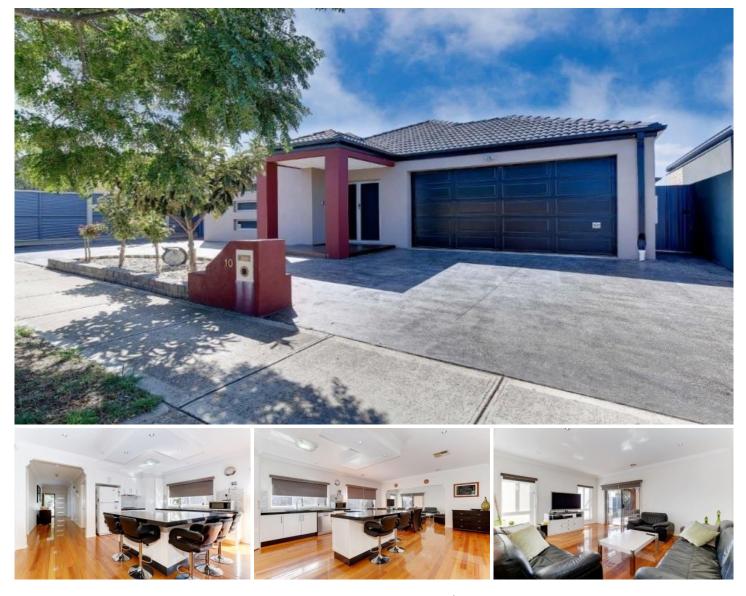

## **10 Olympic Way CRAIGIEBURN VIC**

Feel right at home from the moment you step into this immaculately presented spacious family home. The free flowing floor plan comprises a total of four bedrooms which are serviced by an en-suite to the main plus powder room for guests. central bathroom also consists of 6 Jet Spa. 3 separate living zones which comprise of a formal living room at the front of the property, a huge kitchen with separate meals area and additional rumpus room at the rear of property that flow out to an undercover pergola. Among the many bonus features are heating and cooling and double garage with internal, Solar Panels, ducted vacuum, Stainless Steel Appliances with dishwasher, stone bench tops and much more. As charming on the inside as it is on the outside it is perfectly located within easy reach of public transport, schools and park lands. This spacious approx. 30sq home is situated on a 512m2 allotment. Currently Leased. Come in and inspect today