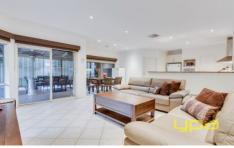

The master bedroom has its own large walk in robe and en-suite with double shower.

Being ideally situated, the kitchen overlooks the informal sitting and meals area with easy access and view of the expansive outdoor area, making it a breeze to supervise children at play. Its open plan living and spacious feel