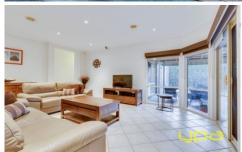

## 4 Meadow Bank Court CRAIGIEBURN VIC

With its intelligent design, free flowing layout and immaculate presentation this fantastic home ensures comfort for the large family.

This sizeable spacious home sitting on an 639m2 block (approx), contains 2 large living areas-one of which is a formal lounge, an entertainers kitchen, four generous bedrooms, two bathrooms, massive outdoor entertaining with a massive pergola, established secure gardens (perfect for play equipment and pets), gas ducted heating, evaporative cooling and a double car remote garage with drive through access.

The master bedroom has its own large walk in robe and en-suite with double shower.

Being ideally situated, the kitchen overlooks the informal sitting and meals area with easy access and view of the expansive outdoor area, making it a breeze to supervise children at play. Its open plan living and spacious feel