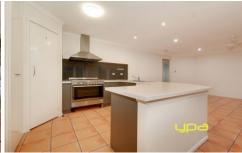

## 33 McKenzie Crescent ROXBURGH PARK VIC

With shops, schools, transport and cafes all easily accessible, this four bedroom (main with ensuite and WIR) and central bathroom home on a 527m2 allotment (approx.) delivers an outstanding lifestyle opportunity. Offering a choice of formal and casual living zones, an alfresco area and a good size backyard for the kids to enjoy the great outdoors. The home also includes an additional three bedrooms with BIRs, ducted heating, split system unit, large kitchen with SS appliances and a dishwasher. Other features consist of a double remote garage, 2 sheds, down lights throughout the house and much more.