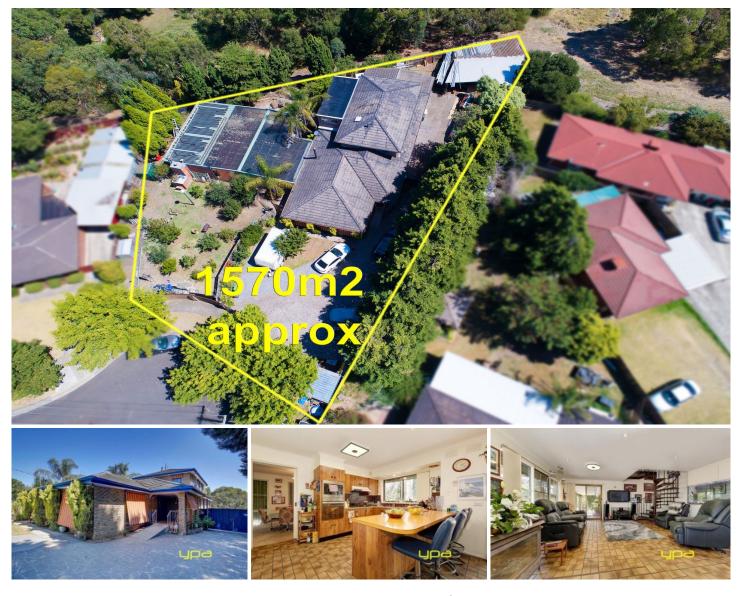

## 31 Kirkbride Way CRAIGIEBURN VIC

First time offered to the market and in original condition. Positioned in Craigieburns great location, with amenities such as Craigieburn plaza, schools parklands and only short walking distance to Craigieburn train station.

The property consists of 5 bedrooms, master with ensuite all with BIR plus rumpus upstairs and also servicing central bathroom. Entrance leads to hallway then through to a formal lounge dining area. Kitchen area overlooks a meals area then spills out to a spacious rear yard. Set at the top of this street and enjoying an elevated aspect.

Other features include heating and cooling, and set on a generous 1570sqm parcel of land. Opportunities of this caliber are rare, so take advantage and act now.

This unique home also consists a studio upstairs with separate master bedroom offering full ensuite and BIR, a