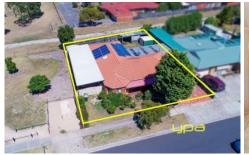

This original brick home will interest an array of buyers including owner occupiers, investors and perhaps also developers, due to the propertys corner allotment adding potential for further development.

Internally this property offers 4 bedrooms master with ensuite and WIR and a central bathroom with a 6 jet spa. The kitchen adjoins spacious open plan meals living area along with a generous size rear yard approx. 650m2 lockable drive through garage and entertainment area. Side gate which is all covered potentially drive through,