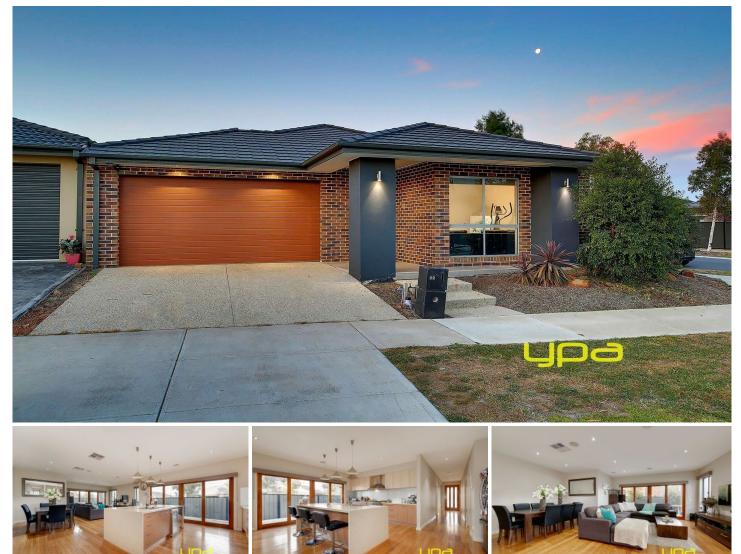

## 22 Falkland Road CRAIGIEBURN VIC

Don't miss out! Secure yourself this beautiful, approx 4 year old home in the Highlands Estate. Positioned only minutes and walking distance away from public transport, park lands, and schools. Whether you're looking for an investment property, looking to down/upsize or buying your first home, this one will be sure to impress you!

Showcasing fantastic open plan layout:

- This home comprises four bedrooms; master suite made perfect for relaxation and revival is complimented by a walk in robe and an ensuite, the other three bedrooms are complimented with BIRs & are serviced by a marvelous central bathroom.

- Stylish family living precedes the sleek hostess kitchen overlooking family dining room complimented by quality 4 🖿 2 📛 2 🗬

View : https://www.ypa.com.au/7396143