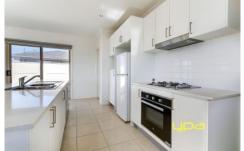

Step inside and discover 3 generous size bedrooms master with ensuite. Also servicing your central bathroom with internal access to your single lockable garage.

This reverse living accommodates a light filled open plan living zone with modern kitchen offering ample cupboard space along with stainless steel appliances.