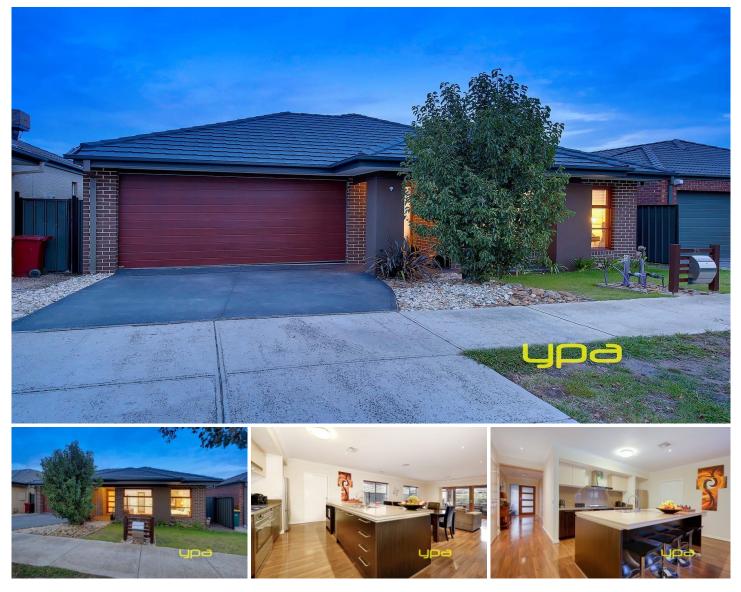

## 25 Rockwall Drive CRAIGIEBURN VIC

Truly an opportunity for the large family to move right in and enjoy years to come in this top quality, near new home! Walk in and be blown away by the space, quality and natural light this home has to offer. Nestled in a quiet pocket in Craigieburn sitting on approx.395m2, this perfectly designed home includes features such as refrigerated ducted cooling, solar panels, ducted heating, ample kitchen with stone bench tops, stainless steel dishwasher and a 900mm oven. Its floorplan offers a large family area overlooked by the kitchen, retreat area, a decked alfresco and internal access from its remote controlled garage. Dont miss out!