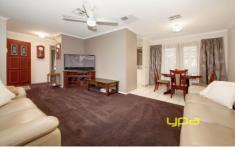

The newly renovated modern bathroom (with Italian floor and wall tiles), includes a large bath and large glass-walled shower, all with quality chrome tap-ware.

For entertaining, there is large (5m x 7m) home theatre/music room which also opens out through French doors into a generous size alfresco and a raised decking area as well as space to park 3 cars all under cover.