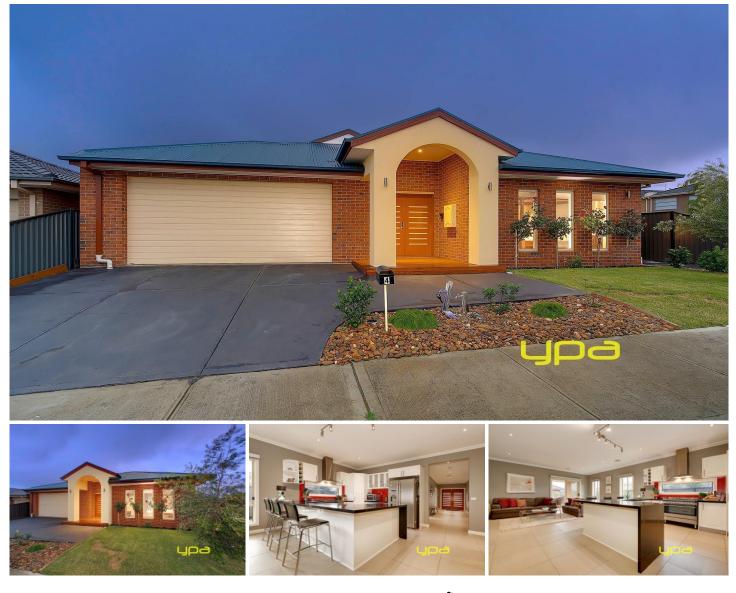

## 4 Spirited Circuit CRAIGIEBURN VIC

Not often does a solid quality designer residence come on the market that truly exudes space and sophistication. Experience the luxury of this stunning masterpiece that captures the very essence of quality workmanship, finished to perfection and attention to detail, designed and created for space, comfort and enjoyment. This well designed home will leave you nothing short of breathless as it's immaculately presented throughout with a versatile floor plan.

Sitting on a generous 476m2 (approx.) block enjoy this ultra-spacious modern design and open plan living at its best. Stunning kitchen featuring stone bench tops, quality stainless steel appliances, glass splash back to kitchen. Comprising of a master bedroom with walk in robe, large ensuite with 1? shower and jet spa and an additional 4 bedrooms with BIRs plus study/optional 5th bedroom.