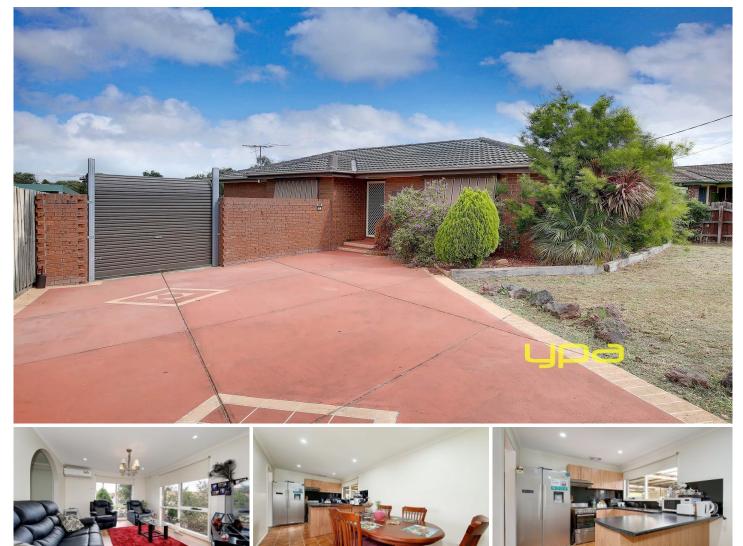

## 21 Kirkbride Way CRAIGIEBURN VIC

Take advantage and secure this well presented home in a sought after and popular location within walking distance to local shops, train station, schools, sporting facilities & parkland all on approx. 649m2 land.

Boasting a tastefully designed interior you will be impressed. Character and comfort are just some of the features of this well-appointed home. The home comprises of 3 bedrooms, main with semi ensuite and walk in robe, a separate lounge, dining/meals area, semi renovated kitchen with stainless steel appliances, floor boards throughout, ducted heating and split system cooling with a great size covered entertainment area. Whether you're looking for a first home, investment or downsizing this home offers a blend of low maintenance living, without compromising space or comfort. This one won't hang around for long, call now for an inspection!!A fantastic place to start or even further increase your portfolio as it is 3 🛤 2 🚔 2 🚘