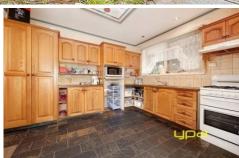

In place is a 3 bedroom home which offers a formal lounge, central bath, laundry and kitchen. Currently tenanted and returning \$1409 per month. This opportunity wont last long

3 📭 1 🚝

View: https://www.ypa.com.au/7396152