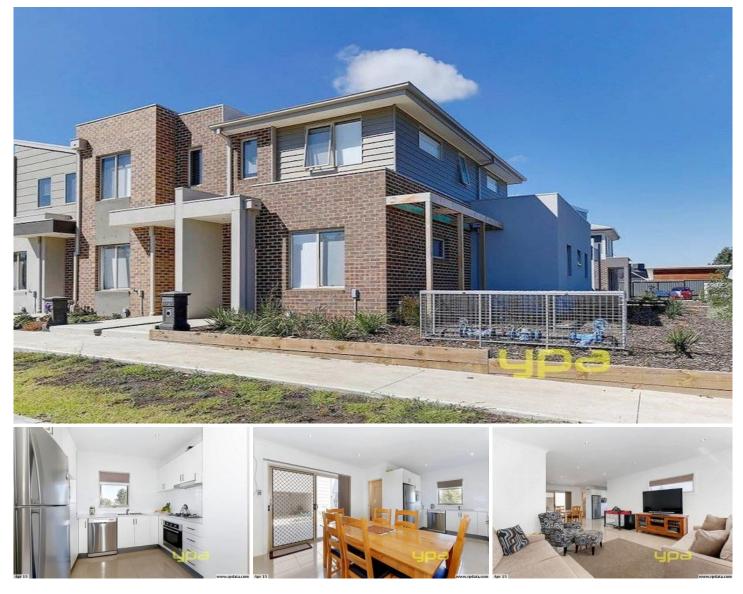

## 39/1 Hyde Park Drive CRAIGIEBURN VIC

This townhouse is perfect for all buyers! Whether you are looking to occupy or wanted to add to your investment portfolio, look no further. Offering 3 good size bedrooms, open plan kitchen/ living and dining. As well as a studio apartment above the garage, including kitchenette and ensuite. Walking distance from amenities such as parklands, public transport, local shops, schools and much more, this property is in a gem of a position! Other features include: split system cooling and heating, remote car garage, and much more! Tenanted till 2018 for \$350 per week. This will not last long! Call today to inspect!