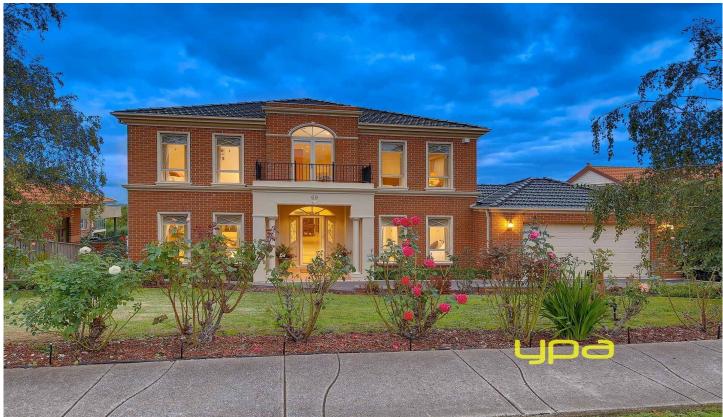

## 69 Parkside Rise CRAIGIEBURN VIC

Enviably situated in the Highlands Estate, this classically styled 2-storey homes impressively proportioned dimensions provide easily managed elegance, luxury & family living with a refined sense of style. The magnificent residence is set on an impressive 1041m2 allotment with sweeping views of the city to the south & broad parklands to the north.

A grand entrance introduces a superbly spacious formal sitting & dining room with a sweeping staircase to the second storey bedrooms & billiards/rumpus room. Tiled floors flow through to the impeccably appointed kitchen featuring granite benchtops, dishwasher, St George electric cooking & a walk-in pantry, while the light-drenched family & informal dining room opens to a huge 84m2 alfresco entertaining deck with sweeping views of the city.