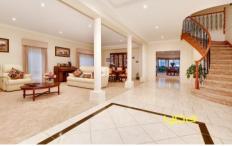

A grand entrance introduces a superbly spacious formal sitting & dining room with a sweeping staircase to the second storey bedrooms & billiards/rumpus room. Tiled floors flow through to the impeccably appointed kitchen featuring granite benchtops, dishwasher, St George electric cooking & a walk-in pantry, while the light-drenched family & informal dining room opens to a huge 84m2 alfresco entertaining deck with sweeping views of the city.