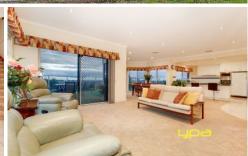

A grand entrance introduces a superbly spacious formal sitting & dining room with a sweeping staircase to the second storey bedrooms & billiards/rumpus room. Tiled floors flow through to the impeccably appointed kitchen featuring granite benchtops, dishwasher, St George electric cooking & a walk-in pantry, while the light-drenched family & informal dining room opens to a huge 84m2 alfresco entertaining deck with sweeping views of the city.