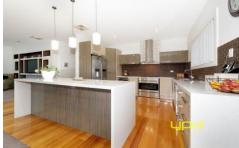

## 1st level Offering:

4 wonderful size bedrooms (all with BIR's), main with full ensuite & WIR, Formal living, open lounge / dining room opposite the dream size kitchen with stone bench tops, stainless steel appliances, dishwasher and ample cupboard space and more. Step out to a beautiful outdoor balcony. Ground level is fully self-contained with a kitchen leading to a living room, European laundry, bathroom with separate bedroom. Other qualities include ducted heating, evaporative cooling, intercom, water tank, separate basement and more. All on a great size allotment of approx. 650m2