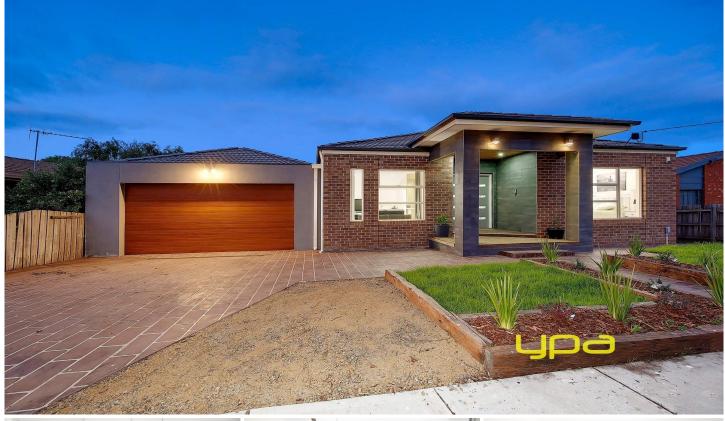

## 17 Chinnock Court CRAIGIEBURN VIC

The crown jewel located in Craigieburn offering not only a home, but a quality of life. This architecturally designed split level home offers flawless standards in quality, style, luxury and open plan living.

## 1st level Offering:

4 wonderful size bedrooms (all with BIR's), main with full ensuite & WIR, Formal living, open lounge / dining room opposite the dream size kitchen with stone bench tops, stainless steel appliances, dishwasher and ample cupboard space and more. Step out to a beautiful outdoor balcony. Ground level is fully self-contained with a kitchen leading to a living room, European laundry, bathroom with separate bedroom. Other qualities include ducted heating, evaporative cooling, intercom, water tank, separate basement and more. All on a great size allotment of approx. 650m2