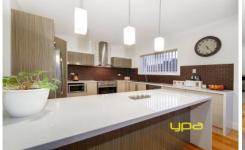

## 1st level Offering:

4 wonderful size bedrooms (all with BIR's), main with full ensuite & WIR, Formal living, open lounge / dining room opposite the dream size kitchen with stone bench tops, stainless steel appliances, dishwasher and ample cupboard space and more. Step out to a beautiful outdoor balcony. Ground level is fully self-contained with a kitchen leading to a living room, European laundry, bathroom with separate bedroom. Other qualities include ducted heating, evaporative cooling, intercom, water tank, separate basement and more. All on a great size allotment of approx. 650m2