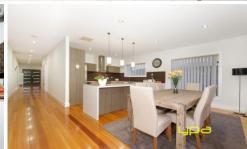

## 1st level Offering:

4 wonderful size bedrooms (all with BIR's), main with full ensuite & WIR, Formal living, open lounge / dining room opposite the dream size kitchen with stone bench tops, stainless steel appliances, dishwasher and ample cupboard space and more. Step out to a beautiful outdoor balcony. Ground level is fully self-contained with a kitchen leading to a living room, European laundry, bathroom with separate bedroom. Other qualities include ducted heating, evaporative cooling, intercom, water tank, separate basement and more. All on a great size allotment of approx. 650m2