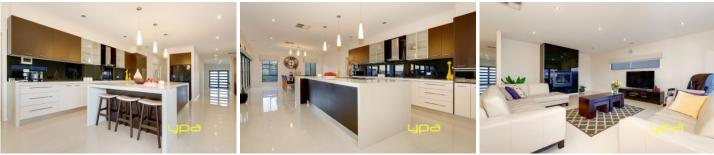

Comprising 4 bedrooms plus study, master with WIR and ensuite, fully equipped kitchen with Stainless Steel Appliances, stone bench tops and glass splash back adjoining a huge family and meals area- perfect for large scale gatherings with the added bonus of a separate living zone.

Further features include the comforts of ducted heating, evaporative cooling, high ceiling, powder room, vacuum maid, alarm system, video intercom system, fire place alfresco, wood fire oven outside, and double remote garage with internal access. This gorgeous 4 year old home