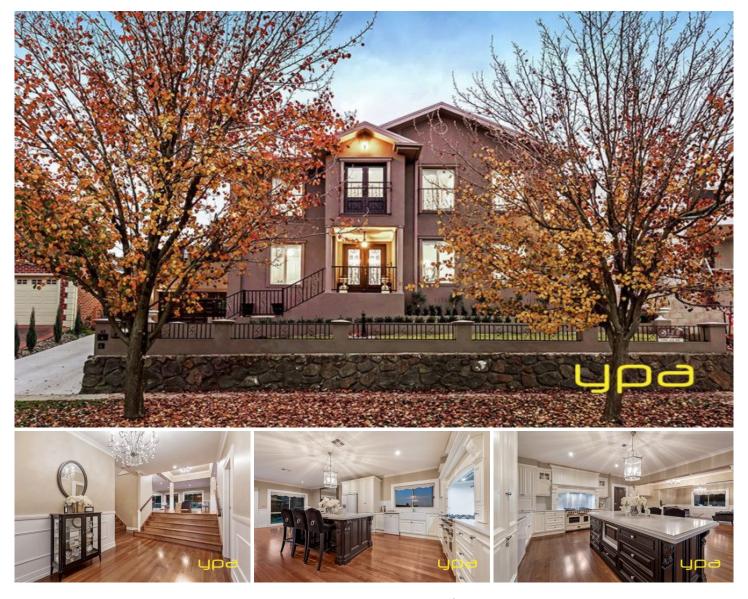

## 42 Excelsior Heights CRAIGIEBURN VIC

Experience the luxury of this masterpiece that captures the very essence of quality workmanship. Finished to perfection and attention to detail, designed and created for space, comfort and enjoyment with amazing City Views.

Showcasing a striking facade, with commanding street presence, a generous and practical floor plan, with an abundance of features, brilliantly spread out over multiple levels. This approx. 55sq architecturally designed, lavish and beautifully presented home has multiple living zones that will appeal to larger families with growing needs or extended families who wish to enjoy an enviable lifestyle in highly desirable location. Land approx. 752m2

This prestigious five bedroom, three bathroom residence is an entertainer's paradise! Superbly proportioned with high ceilings, this unrivalled masterpiece showcases a gorgeous master bedroom with WIR & lavish stone ensuite with frameless showers, 5 further generous bedrooms (fitted