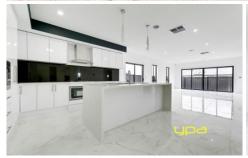

The heart of the home boasts a stunning kitchen with Granite stone bench tops, 900mm S/S oven appliances, glass splash back and ample cupboard space while overlooking your meals area. Sliding doors from the open plan living area

provides plenty of access to your low maintenance relaxed space to entertain family and friends, all this within view of the heart of the home.

Add to this Formal lounge, 4 bedrooms, 3 with BIR and a master bedroom with an amazing ensuite and WIR. Large 2 car garage with remote roller door with rear access to the yard and internal access, heating & cooling throughout, video intercom.