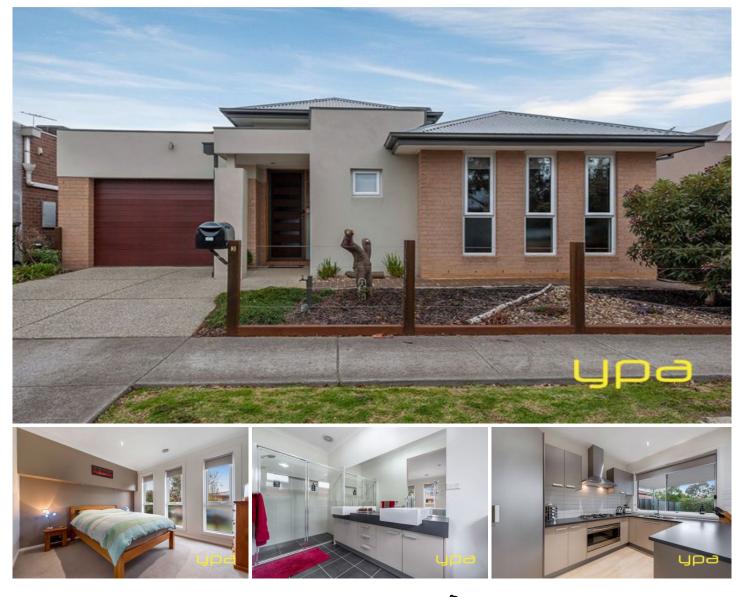

## **3 Coventry Lane CRAIGIEBURN VIC**

Ideally located amongst quality homes is this modern residence. Offering 3 bedrooms, lavish ensuite with double vanity, WIR, all other bedrooms with BIR'S plus study. Fully equipped kitchen with 900mm Stainless Steel appliances adjoining open plan living with meals and family room overlooking outdoor alfresco and manicured rear yard. Extras include: 2.3kW solar panels, ducted heating, evaporative cooling, LED lighting in living areas, alarm, lock up single garage (remote), and landscaped gardens. All in a quiet location close to schools, transport and recreational facilities.