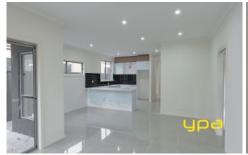

Including 3 large bedrooms (master with en-suite and walk in robe, remaining bedrooms that benefit from built in robes), plus a study & a separate living area

Cooking enthusiasts will appreciate a large open kitchen & dining area that suits to entertain family and friends whilst also being able to enjoy what the outdoor alfresco area has to offer.